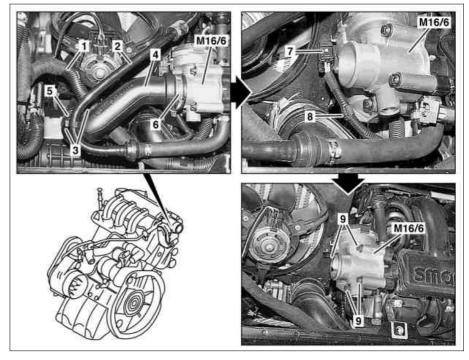

ENGINE 160.910 in MODEL 450.3 /4 up to WME01MCO12H106037

ENGINE 160.920 in MODEL 450.3 /4 as ofWME4503001J000001

1 Engine wiring harness

2 Vacuum line

3 Retaining clip

4 Intake manifold charge air cooler

5 Screw clamp
6 Screw clamp
7 Plug connection
8 Retaining clip

9 Bolts

M16/6 Throttle valve actuator

P07 54-2000-06

| XX          | Remove/Install                                                                                                        |                                                                                                                   |                     |
|-------------|-----------------------------------------------------------------------------------------------------------------------|-------------------------------------------------------------------------------------------------------------------|---------------------|
| 1           | Remove engine compartment cover                                                                                       |                                                                                                                   |                     |
| 2           | Unclip engine wiring harness (1) and vacuum line (2) from retaining clip (3) of intake manifold charge air cooler (4) | <b>i</b> Installation: Pay attention to correct routing of the engine wiring harness (1) and the vacuum line (2). |                     |
| 3           | Slacken screw clamp (5), screw clamp (6) and remove intake manifold charge air cooler (4)                             | Nm                                                                                                                | *BA09.41-P-1001-01E |
| 4           | Disconnect connector (7) at throttle valve actuator (M16/6)                                                           | <b>i</b> Installation: Pay attention to the correct latching of the connector (7).                                |                     |
| 5           | Pull wiring harness out of retaining clip (8)                                                                         |                                                                                                                   |                     |
| 6           | Unscrew bolts (9) at throttle valve actuator (M16/6)                                                                  | Nm Engine 160.910                                                                                                 | *BA07.61-P-1001-01B |
|             |                                                                                                                       | Nm Engine 160.920                                                                                                 | *BA07.61-P-1002-01B |
| 7           | Remove throttle valve actuator (M16/6) and remove gasket                                                              | i Installation: Replace seal.                                                                                     |                     |
| 8           | Carry out function test of throttle valve actuator (M16/6)                                                            |                                                                                                                   |                     |
| <b>⊯</b> AD | Connect STAR DIAGNOSIS, interrogate fault                                                                             |                                                                                                                   | AD00.00-P-2000-04SM |
|             | memory                                                                                                                |                                                                                                                   |                     |
|             |                                                                                                                       | Diagnosis system STAR DIAGNOSIS                                                                                   | *WH58.30-Z-1048-13A |
| 9           | Install in the reverse order                                                                                          |                                                                                                                   |                     |